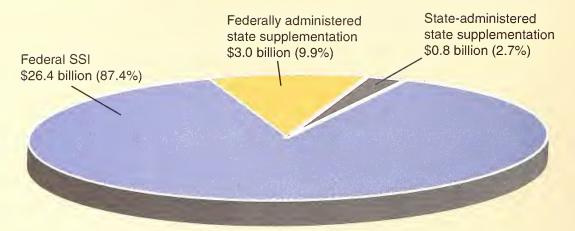

65 or older, or a person 65 or older, who does not live with a spouse. Beneficiary units are the subset of this group who are receiving Social Security benefits. Source: *Income of the Population 55 or Older, 1998* (forthcoming).

#### Social Security provides the majority of income for the aged, 1998



<sup>1</sup>Includes private pensions and annuities, government employee pensions, Railroad Retirement, and IRA, Keogh, and 401(k) payments.

Source: Income of the Population 55 or Older, 1998 (forthcoming).









Source: Table 4.B4.

## Percentage distribution of persons receiving federally administered SSI payments, by age, December 1998



Source: Unpublished data.

## Percent of recipients of federally and state-administered SSI, by category, December 1998



Source: Table 7.A3.





Source: Table 7.A4.

#### Number of SSI recipients, by age, 1974-98



Source: Data for 1974-95 from "Reinventing SSI Statistics: SSA's New Longitudinal File," Clark D. Pickett and Charles G. Scott, *Social Security Bulletin*, Summer 1996. Subsequent data, unpublished.

#### Program Descriptions

| 2A Social Security (Old-Age, Survivors, and Disability Insurance) | 29<br>31<br>31<br>41<br>57<br>61<br>74 | Summary History of Provisions Coverage, Financing, and Insured Status Benefit Computation and Automatic Adjustments Computing a Retired-Worker Benefit Benefit Types and Levels Effect of Current Earnings and Taxation of Benefits |
|-------------------------------------------------------------------|----------------------------------------|-------------------------------------------------